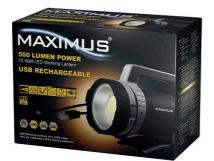

## 10 Watt LED Working Lantern • 500 Lumen Power

|     | M-LNT-002        |                                             | _        |
|-----|------------------|---------------------------------------------|----------|
|     | Function         | 100% - 50% - Off                            |          |
|     | LED Type         | 10 Watt LED                                 |          |
|     | Light Output     | 500 lumens                                  |          |
|     | Beam Distance    | 32m (100%) /24m (50%)                       |          |
|     | Run Time         | 100% = 3.5h / 50% = 3.75h                   |          |
|     | Water Resistance | IPX4                                        |          |
|     | Material         | ABS                                         |          |
|     | Color            | Black/grey                                  |          |
|     | Battery operated | 2x 1200mAh 18650 lithium batteries included |          |
|     | Dimensions       | 10.00cm x 20.10cm x 15.00cm                 |          |
|     | Packaging        | 1 piece in colorbox                         | 0 884620 |
|     | EAN              | 0884620049485                               |          |
| - 1 |                  |                                             |          |