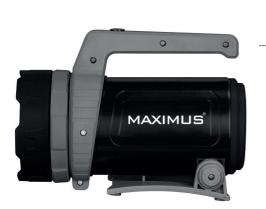

## 10 Watt LED Working Lantern • 500 Lumen Power

|     | M-LNT-002        |                                             | _        |
|-----|------------------|---------------------------------------------|----------|
|     | Function         | 100% - 50% - Off                            |          |
|     | LED Type         | 10 Watt LED                                 |          |
|     | Light Output     | 500 lumens                                  |          |
|     | Beam Distance    | 32m (100%) /24m (50%)                       |          |
|     | Run Time         | 100% = 3.5h / 50% = 3.75h                   |          |
|     | Water Resistance | IPX4                                        |          |
|     | Material         | ABS                                         |          |
|     | Color            | Black/grey                                  |          |
|     | Battery operated | 2x 1200mAh 18650 lithium batteries included |          |
|     | Dimensions       | 10.00cm x 20.10cm x 15.00cm                 |          |
|     | Packaging        | 1 piece in colorbox                         | 0 884620 |
|     | EAN              | 0884620049485                               |          |
| - 1 |                  |                                             |          |