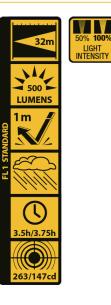

## 10 Watt LED Working Lantern • 500 Lumen Power

|     | M-LNT-002        |                                             | _        |
|-----|------------------|---------------------------------------------|----------|
|     | Function         | 100% - 50% - Off                            |          |
|     | LED Type         | 10 Watt LED                                 |          |
|     | Light Output     | 500 lumens                                  |          |
|     | Beam Distance    | 32m (100%) /24m (50%)                       |          |
|     | Run Time         | 100% = 3.5h / 50% = 3.75h                   |          |
|     | Water Resistance | IPX4                                        |          |
|     | Material         | ABS                                         |          |
|     | Color            | Black/grey                                  |          |
|     | Battery operated | 2x 1200mAh 18650 lithium batteries included |          |
|     | Dimensions       | 10.00cm x 20.10cm x 15.00cm                 |          |
|     | Packaging        | 1 piece in colorbox                         | 0 884620 |
|     | EAN              | 0884620049485                               |          |
| - 1 |                  |                                             |          |